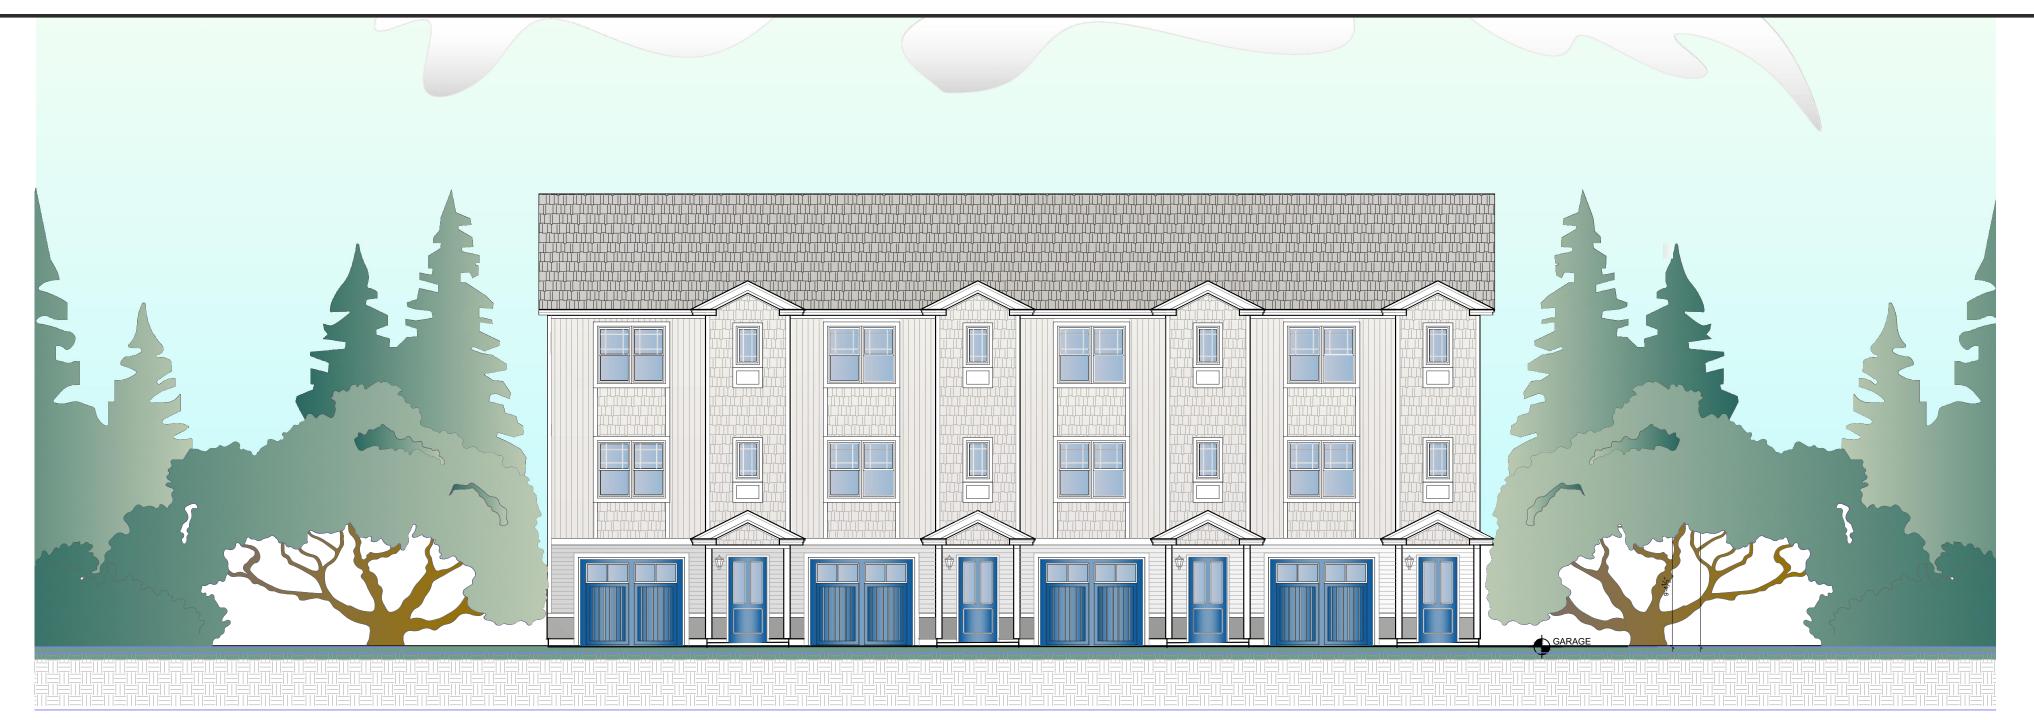

FRONT ELEVATION BUILDING 1-A

RIGHT & LEFT ELEVATIONS BUILDING 1-A

BACK ELEVATION BUILDING 1-A

## EXTERIOR ELEV 2 BEDROOM UNITS WITH DECK/PATIO 12X10

Issue Date: Project: North C Apts SEPTEMBER 30, 2022 Scale: As Noted

Drawing Number

A-201 (A)