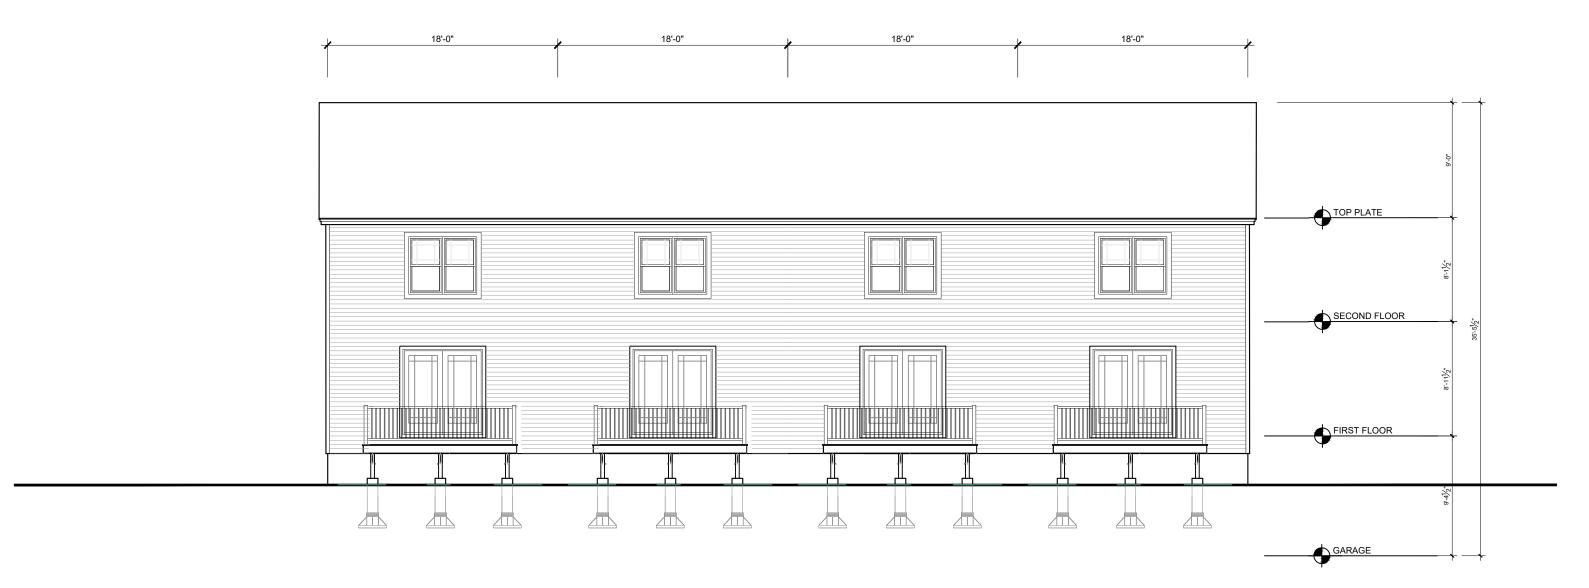

FRONT ELEVATION BUILDING 1-A

RIGHT & LEFT ELEVATIONS BUILDING 1-A

BACK ELEVATION BUILDING 1-A

## EXTERIOR ELEV 2 BEDROOM UNITS WITH DECK/PATIO 12X10

Issue Date: Project: North C Apts SEPTEMBER 30, 2022 Scale: As Noted

Drawing Number

A-201 (A)