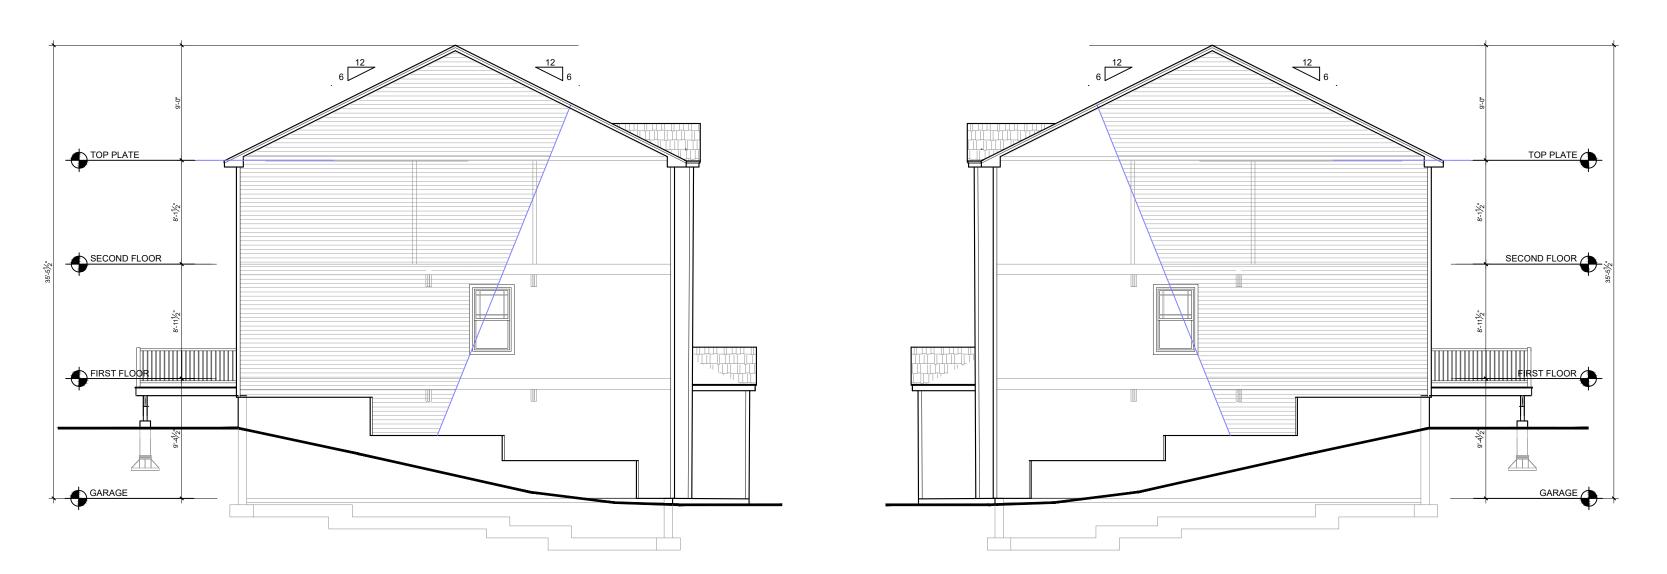

FRONT ELEVATION BUILDING 1-A

RIGHT & LEFT ELEVATIONS BUILDING 1-A

BACK ELEVATION BUILDING 1-A

## EXTERIOR ELEV 2 BEDROOM UNITS WITH DECK/PATIO 12X10

Issue Date: Project: North C Apts SEPTEMBER 30, 2022 Scale: As Noted

Drawing Number

A-201 (A)