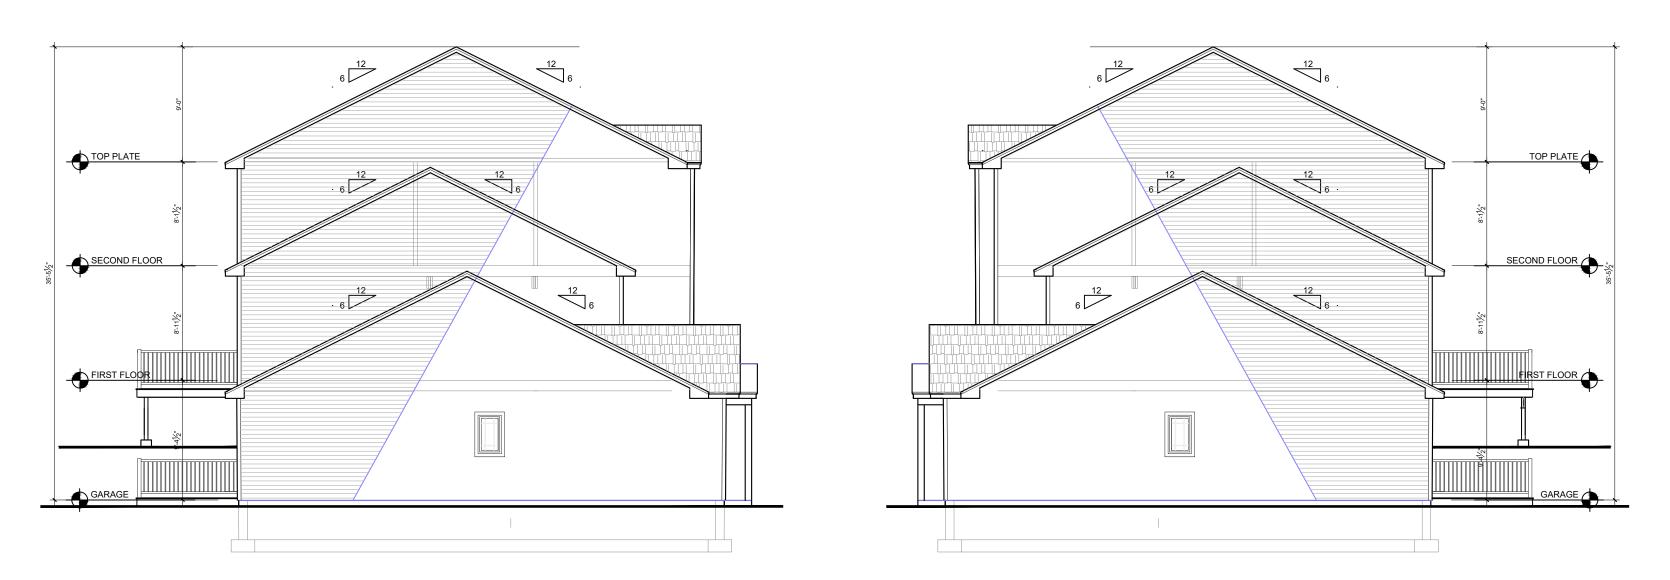

## FRONT ELEVATION BUILDING 1-B

RIGHT & LEFT ELEVATIONS BUILDING 1-B

BACK ELEVATION BUILDING 1-B

## EXTERIOR ELEV 2 BEDROOM UNITS WITH DECK/PATIO 12X10

Issue Date: Project: North C Apts SEPTEMBER 30, 2022

\_\_\_\_\_

Scale: As Noted

Drawing Number

A-201<sub>(B)</sub>