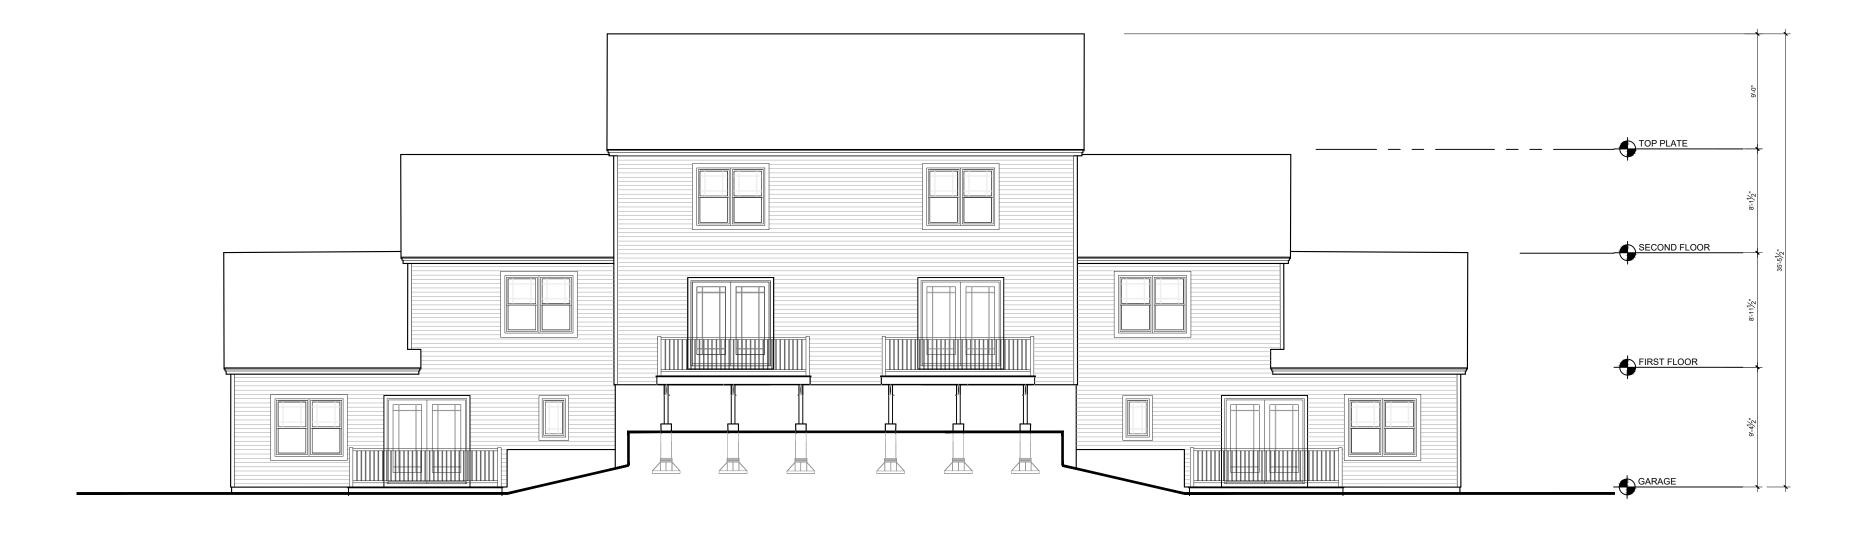

## FRONT ELEVATION BUILDING 1-B

RIGHT & LEFT ELEVATIONS BUILDING 1-B

BACK ELEVATION BUILDING 1-B

## EXTERIOR ELEV 2 BEDROOM UNITS WITH DECK/PATIO 12X10

Issue Date: Project: North C Apts SEPTEMBER 30, 2022

\_\_\_\_\_

Scale: As Noted

Drawing Number

A-201<sub>(B)</sub>