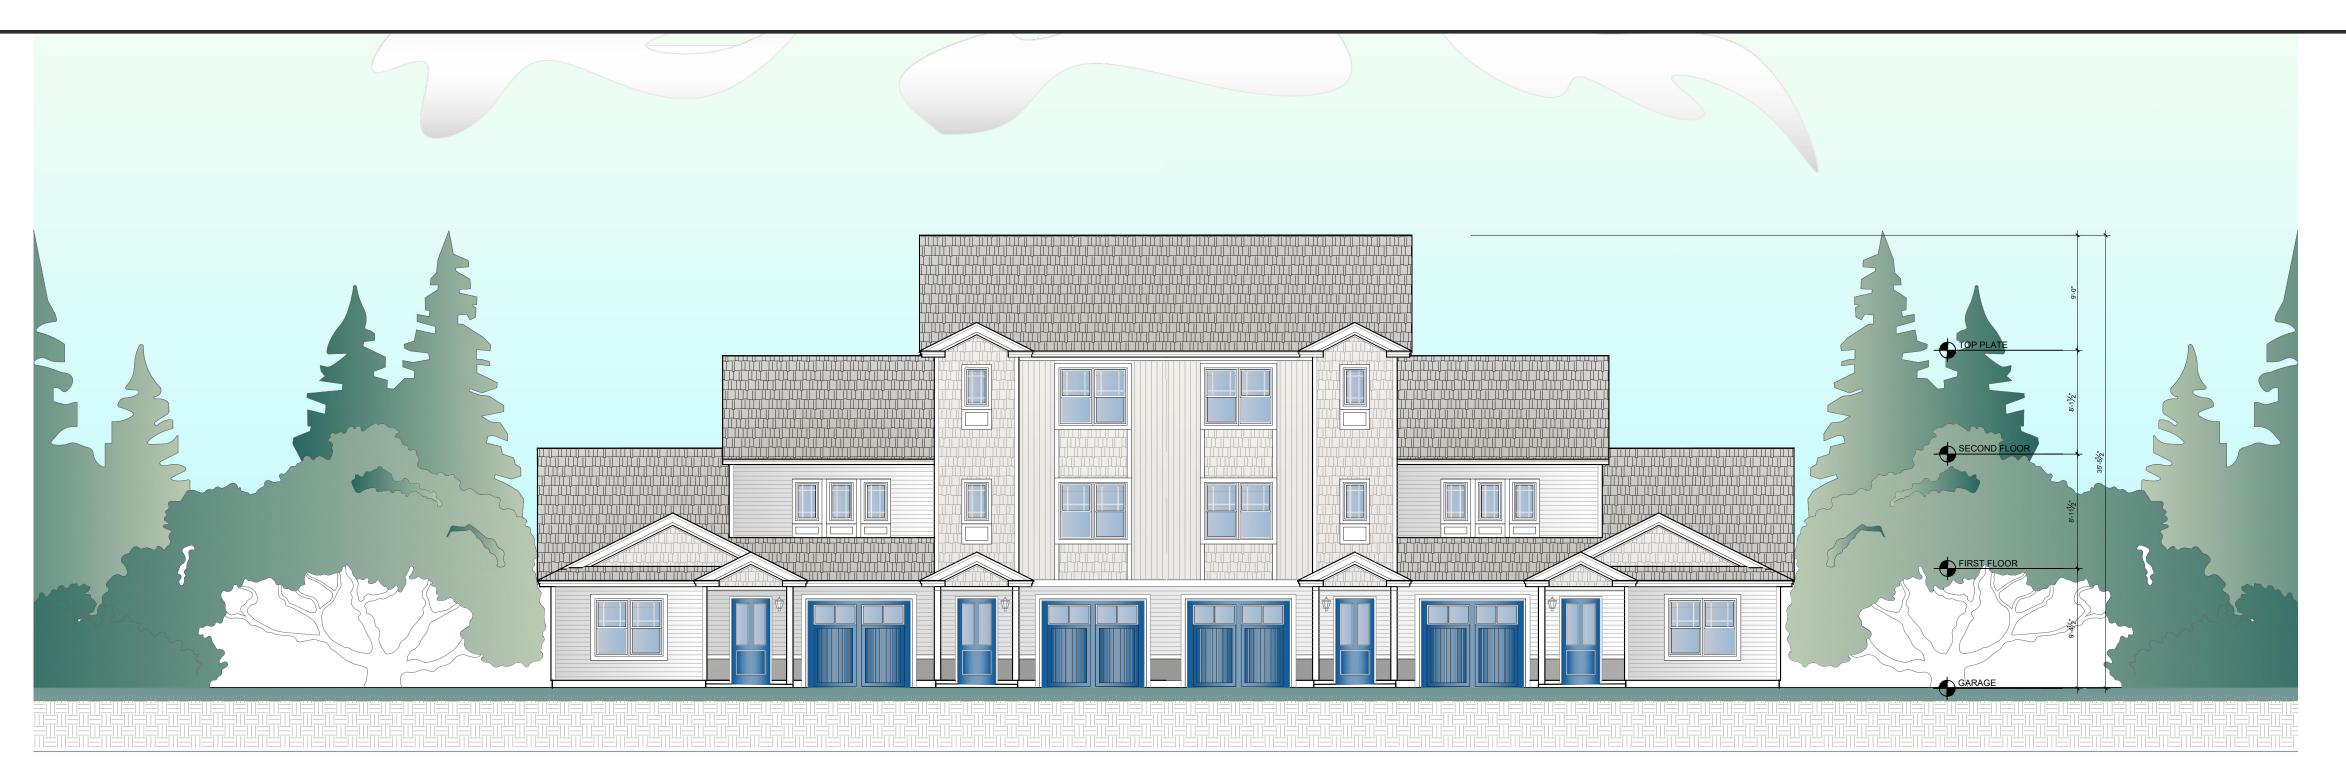

## FRONT ELEVATION BUILDING 1-B

RIGHT & LEFT ELEVATIONS BUILDING 1-B

BACK ELEVATION BUILDING 1-B

## EXTERIOR ELEV 2 BEDROOM UNITS WITH DECK/PATIO 12X10

Issue Date: Project: North C Apts SEPTEMBER 30, 2022

\_\_\_\_\_

Scale: As Noted

Drawing Number

A-201<sub>(B)</sub>